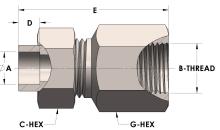

## **DIMENSIONS**

| A        | 0.380         |
|----------|---------------|
| B-THREAD | .875" - 14UNF |
| C-HEX    | 1.13          |
| D        | 0.250         |
| E        | 2.25          |
| G-HEX    | 1.13          |