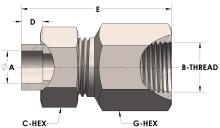

## **DIMENSIONS**

| A        | 0.500         |
|----------|---------------|
| B-THREAD | .875" - 14UNF |
| C-HEX    | 1.13          |
| D        | 0.310         |
| E        | 2.31          |
| G-HEX    | 1.13          |