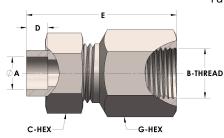

## DIMENSIONS

| Α        | 0.630         |
|----------|---------------|
| B-THREAD | .875" - 14UNF |
| C-HEX    | 1.13          |
| D        | 0.380         |
| E        | 2.38          |
| G-HEX    | 1.13          |