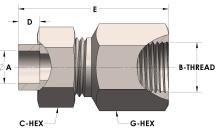

## **DIMENSIONS**

| A        | 0.630         |
|----------|---------------|
| B-THREAD | .875" - 14UNF |
| C-HEX    | 1.13          |
| D        | 0.380         |
| E        | 2.38          |
| G-HEX    | 1.13          |