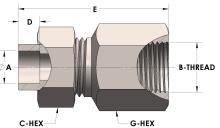

## **DIMENSIONS**

| A        | 0.630         |
|----------|---------------|
| B-THREAD | 1.063" - 12UN |
| C-HEX    | 1.38          |
| D        | 0.380         |
| E        | 2.50          |
| G-HEX    | 1.38          |