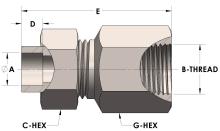

## **DIMENSIONS**

| A        | 0.750         |
|----------|---------------|
| B-THREAD | 1.063" - 12UN |
| C-HEX    | 1.38          |
| D        | 0.440         |
| E        | 2.56          |
| G-HEX    | 1.38          |