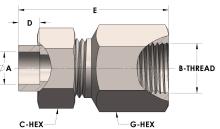

## **DIMENSIONS**

| A        | 1.000         |
|----------|---------------|
| B-THREAD | 1.313" - 12UN |
| C-HEX    | 1.63          |
| D        | 0.500         |
| E        | 2.88          |
| G-HEX    | 1.63          |