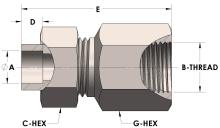

## **DIMENSIONS**

| A        | 1.000         |
|----------|---------------|
| B-THREAD | 1.313" - 12UN |
| C-HEX    | 1.63          |
| D        | 0.500         |
| E        | 2.88          |
| G-HEX    | 1.63          |