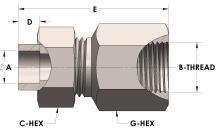

## **DIMENSIONS**

| A        | 1.250         |
|----------|---------------|
| B-THREAD | 1.625" - 12UN |
| C-HEX    | 2             |
| D        | 0.560         |
| E        | 3.00          |
| G-HEX    | 2             |