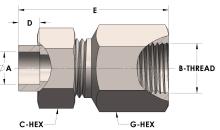

## **DIMENSIONS**

| A        | 1.500         |
|----------|---------------|
| B-THREAD | 1.875" - 12UN |
| C-HEX    | 2.38          |
| D        | 0.630         |
| E        | 3.16          |
| G-HEX    | 2.25          |