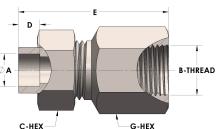

## **DIMENSIONS**

| A        | 1.500         |
|----------|---------------|
| B-THREAD | 1.875" - 12UN |
| C-HEX    | 2.38          |
| D        | 0.630         |
| E        | 3.16          |
| G-HEX    | 2.25          |