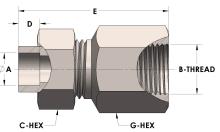

## **DIMENSIONS**

| A        | 2.000         |
|----------|---------------|
| B-THREAD | 2.500" - 12UN |
| C-HEX    | 3.25          |
| D        | 0.880         |
| E        | 3.50          |
| G-HEX    | 3             |