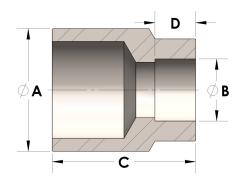

## DIMENSIONS

| A | 0.540 |
|---|-------|
| В | 0.13  |
| C | 0.75  |
| D | 0.190 |