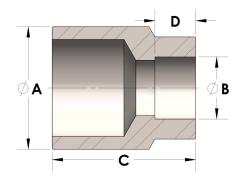

## DIMENSIONS

| Α | 0.540 |
|---|-------|
| В | 0.25  |
| c | 0.75  |
| D | 0.190 |