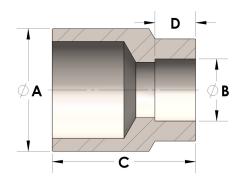

## DIMENSIONS

| A | 0.540 |
|---|-------|
| В | 0.25  |
| C | 0.75  |
| D | 0.190 |