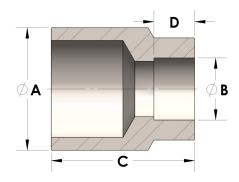

## DIMENSIONS

| A | 0.675 |
|---|-------|
| В | 0.13  |
| C | 0.88  |
| D | 0.190 |