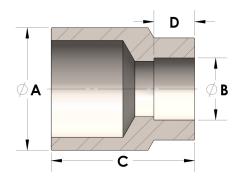

## DIMENSIONS

| A | 0.675 |
|---|-------|
| В | 0.13  |
| C | 0.88  |
| D | 0.190 |