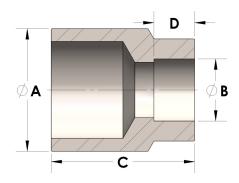

## DIMENSIONS

| A | 0.675 |
|---|-------|
| В | 0.25  |
| C | 0.88  |
| D | 0.190 |