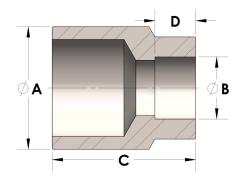

## DIMENSIONS

| A | 0.675 |
|---|-------|
| В | 0.38  |
| c | 0.88  |
| D | 0.250 |