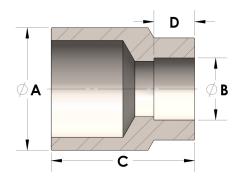

## DIMENSIONS

| Α | 0.675 |
|---|-------|
| В | 5.00  |
| C | 0.88  |
| D | 0.310 |