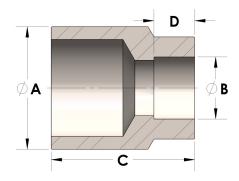

## DIMENSIONS

| A | 0.675 |
|---|-------|
| В | 0.63  |
| c | 1.13  |
| D | 0.380 |