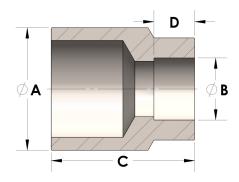

## DIMENSIONS

| A | 0.675 |
|---|-------|
| В | 0.63  |
| c | 1.13  |
| D | 0.380 |