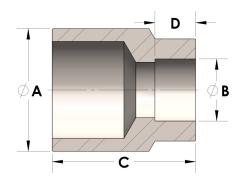

## DIMENSIONS

| Α | 0.840 |
|---|-------|
| В | 0.25  |
| c | 1.00  |
| D | 0.190 |