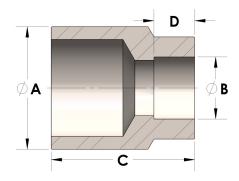

## DIMENSIONS

| A | 0.840 |
|---|-------|
| В | 0.25  |
| c | 1.00  |
| D | 0.190 |