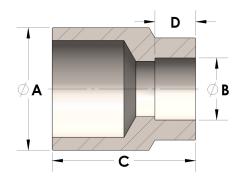

## DIMENSIONS

| Α | 0.840 |
|---|-------|
| В | 0.38  |
| c | 1.00  |
| D | 0.250 |