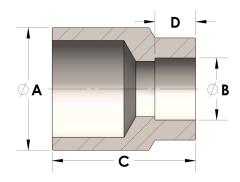

## DIMENSIONS

| A | 0.840 |
|---|-------|
| В | 0.38  |
| C | 1.00  |
| D | 0.250 |