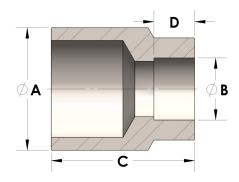

## DIMENSIONS

| A | 0.840 |
|---|-------|
| В | 0.50  |
| c | 1.00  |
| D | 0.310 |