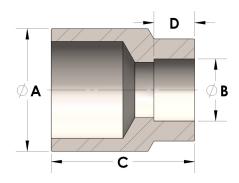

## DIMENSIONS

| Α | 0.840 |
|---|-------|
| В | 0.50  |
| c | 1.00  |
| D | 0.310 |