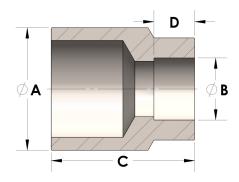

## DIMENSIONS

| A | 0.840 |
|---|-------|
| В | 0.63  |
| C | 1.00  |
| D | 0.380 |