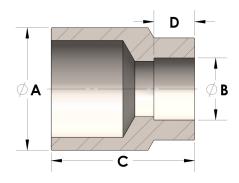

## DIMENSIONS

| Α | 0.840 |
|---|-------|
| В | 0.75  |
| c | 1.25  |
| D | 0.440 |