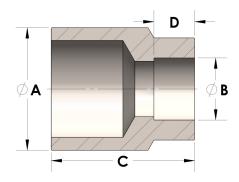

## DIMENSIONS

| A | 0.840 |
|---|-------|
| В | 0.75  |
| C | 1.25  |
| D | 0.440 |