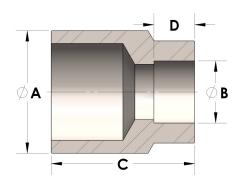

# DIMENSIONS

| A | 1.050 |
|---|-------|
| В | 0.25  |
| c | 1.25  |
| D | 0.190 |