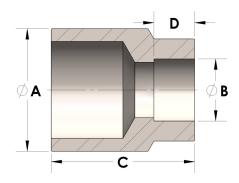

## DIMENSIONS

| A | 1.050 |
|---|-------|
| В | 0.25  |
| C | 1.25  |
| D | 0.190 |