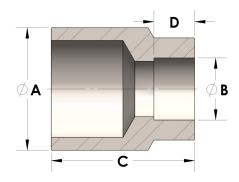

## DIMENSIONS

| A | 1.050 |
|---|-------|
| В | 0.38  |
| c | 1.25  |
| D | 0.250 |