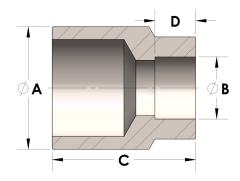

## DIMENSIONS

| A | 1.050 |
|---|-------|
| В | 0.38  |
| C | 1.25  |
| D | 0.250 |