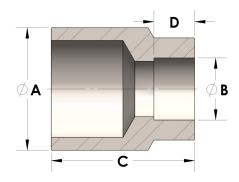

## DIMENSIONS

| A | 1.050 |
|---|-------|
| В | 0.50  |
| C | 1.25  |
| D | 0.310 |