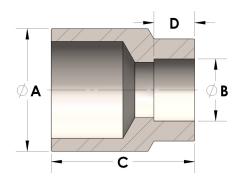

## DIMENSIONS

| A | 1.050 |
|---|-------|
| В | 0.50  |
| C | 1.25  |
| D | 0.310 |