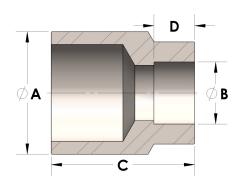

## DIMENSIONS

| A | 1.050 |
|---|-------|
| В | 0.63  |
| C | 1.25  |
| D | 0.380 |