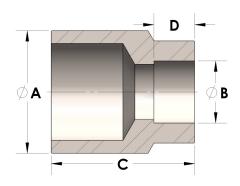

## Product Category

Part Description

H865-12-10-S

Direct Weld/Braze Insert (Male Pipe X Tube SW)

## DIMENSIONS

| A | 1.050 |
|---|-------|
| В | 0.63  |
| c | 1.25  |
| D | 0.380 |