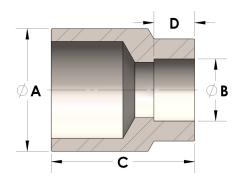

## DIMENSIONS

| A | 1.050 |
|---|-------|
| В | 0.63  |
| C | 1.25  |
| D | 0.380 |