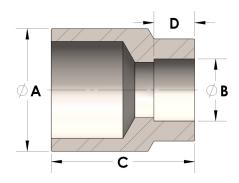

## DIMENSIONS

| A | 1.050 |
|---|-------|
| В | 0.75  |
| C | 1.25  |
| D | 0.440 |