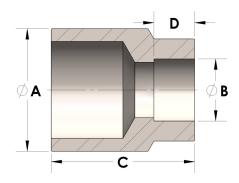

## DIMENSIONS

| Α | 1.315 |
|---|-------|
| В | 0.38  |
| c | 1.38  |
| D | 0.250 |