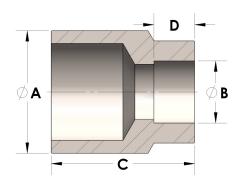

## DIMENSIONS

| Α | 1.315 |
|---|-------|
| В | 1.00  |
| C | 1.38  |
| D | 0.500 |