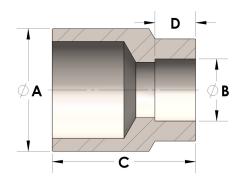

## DIMENSIONS

| Α | 1.315 |
|---|-------|
| В | 1.00  |
| c | 1.38  |
| D | 0.500 |