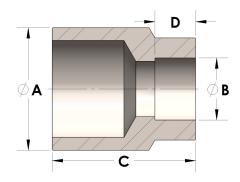

## DIMENSIONS

| A | 1.315 |
|---|-------|
| В | 1.25  |
| C | 1.63  |
| D | 0.560 |