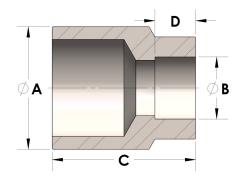

## DIMENSIONS

| Α | 1.660 |
|---|-------|
| В | 0.25  |
| c | 1.63  |
| D | 0.190 |