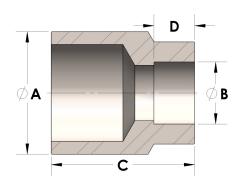

## DIMENSIONS

| A | 1.660 |
|---|-------|
| В | 0.50  |
| C | 1.63  |
| D | 0.310 |