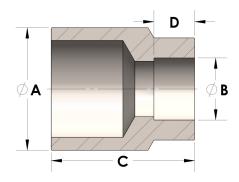

## DIMENSIONS

| Α | 1.660 |
|---|-------|
| В | 0.75  |
| c | 1.63  |
| D | 0.440 |