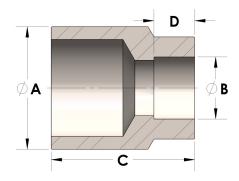

## DIMENSIONS

| A | 1.660 |
|---|-------|
| В | 0.75  |
| с | 1.63  |
| D | 0.440 |