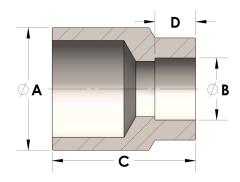

## DIMENSIONS

| A | 1.660 |
|---|-------|
| В | 1.25  |
| C | 1.63  |
| D | 0.560 |